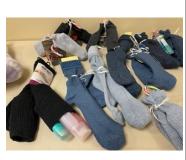

# **PW** helping Angel Connection

During the month of December, PW will be collecting socks for Angel Connection.

Fill the socks with candy and small items.

Bring them to the church by **TODAY!** 

For election of officers